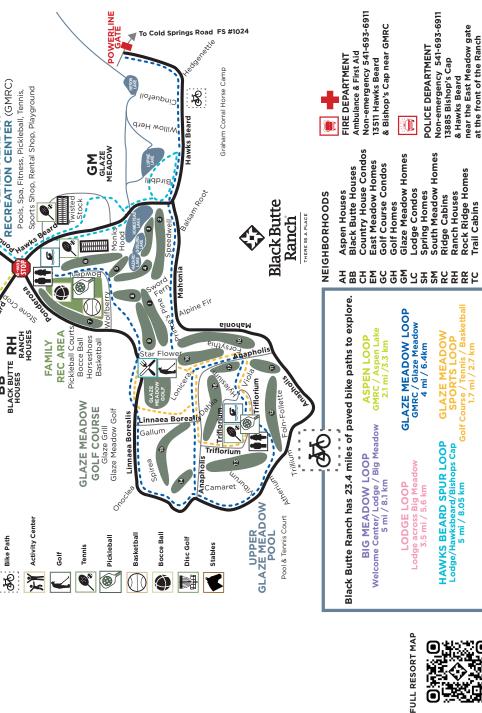

#### **GLAZE MEADOW GOLF**

541-595-1270 | 13525 Ponderosa

**GOLF SHOP** 6am - Dusk **DRIVING RANGE** 6:30am - Dusk\* **GOLF COURSE** 6:30am - Dusk\*

\*Weather permitting

#### 541-595-1545 | 13020 Hawks Beard

\*Courses open, weather permitting

6am - Dusk **GOLF SHOP** 6:30am - Dusk\* **DRIVING RANGE** 

6:30am-Dusk\* **GOLF COURSE** 

\*Weather permitting

#### LITTLE MEADOW PUTTING COURSE

541-595-1545 | 13020 Hawks Beard

**PUTTING** COURSE

10am - Dusk\*

\*Weather permitting

#### **BLACK BUTTE STABLES**

541-595-2061 | 13892 Bishops Cap BlackButteStables.com

#### GLAZE MEADOW REC CENTER

Please STOP at the GMRC Rec Desk to provide your name & lot number in order to use the facility.

13695 Hawks Beard | 541-595-5881

\*Kids welcome after 10am | Cameras in use

#### **UPPER GLAZE MEADOW POOL**

13431 Triflorium
OUTDOOR POOL | TENNIS & PICKLE COURTS

Opens 6/20 10am - 7pm

#### SOUTH MEADOW POOL

13601 Bishops Cap
OUTDOOR POOL | TENNIS COURTS

Opens 6/20 10am - 7pm

#### **PAULINA POOL**

13384 Red Clover OUTDOOR POOL | TENNIS COURTS NO PARKING

Opens 6/20 | 10am - 7pm

No lifeguards on duty. Please watch your kids.

#### PICKLEBALL

#### TENNIS

#### LAKESIDE ACTIVITY CENTER

**541-595-1282** | **12938** Hawks Beard \*Surveillance cameras in use\*

Game Room 9am - 8pm

Activity Center
Open June 14-30

| 10am - 8pm |
(See schedule at link below)

Daily scheduled kids programs 6/14-6/30 include Arts & Crafts, Tie-Dye, Ceramics, and more! View all scheduled June Kids Activities at <a href="mailto:bbr-or.com/activities">bbr-or.com/activities</a>

#### WELCOME CENTER

541-595-1252 | 13899 Bishops Cap

When lobby is closed, use the Drive Through Window

9am - 5pm

Lobby / Drive-Thru 7am - 10pm

Gift Cards | Lodging Packages

Reservations

#### **OWNER SERVICES**

541-595-1527 | 71225 McAllister Rd (Sect 5)

Office (M-F) 6:30am - 5pm
Pit & Refuse (Daily) 6:30am - 5pm

Note: No dumping of debris after 3:30pm. The pit gate will be locked at 4pm.