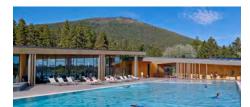

### GMRC INDOOR POOL

### 13695 Hawks Beard | 541-595-5881

\*Kids welcome after 10am | Cameras in use

#### 6/1 - 6/19

| Adult Lap Swim<br>4 lanes        | 7am - 9am               |
|----------------------------------|-------------------------|
| 2 lanes                          | 9am - 10am              |
| Adult Swim<br><sup>2 lanes</sup> | 9am - 10am              |
| Open Swim                        | 10am - 8pm              |
| Lap Swim<br>1 lane               | 10am - 8pm<br>Mon-Thurs |
| 6/20 - 6/30                      |                         |
| Adult Lap Swim                   |                         |
| 4 lanes                          | 7am – 9am               |
| 2 lanes                          | 9am - 10am              |
| Adult Swim<br>2 lanes            | 9am - 10am              |
| Adult Lap Swim                   | 5pm - 6pm               |
| Open Swim                        | 10am - 9pm              |
| GMRC OUTDOOR POOL                |                         |
| Adult Swim                       | 7am - 10am              |
|                                  |                         |

| 6/1-19 Open Swim  | 10am - 8pm |
|-------------------|------------|
| 6/20-30 Open Swim | 10am - 9pm |