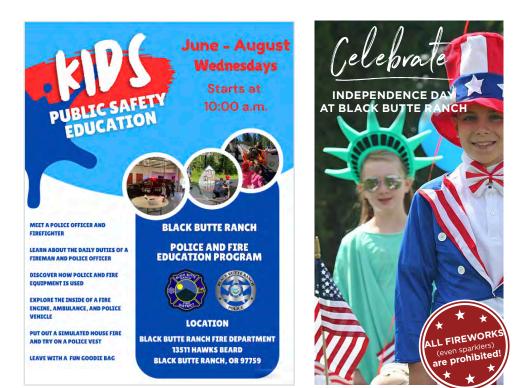

ire danger is always a concern when living in the forest.

- Extinguish cigarettes properly.
- Propane BBQs are permitted yearround. Briquette BBQs are not allowed during fire season or at vacation rentals.
- Fireworks are not allowed (even sparklers).
- Open burning is prohibited.

- Fireworks not allowed at BBR (including sparklers).
- Fireworks are prohibited, including possession, use, discharge & sale.