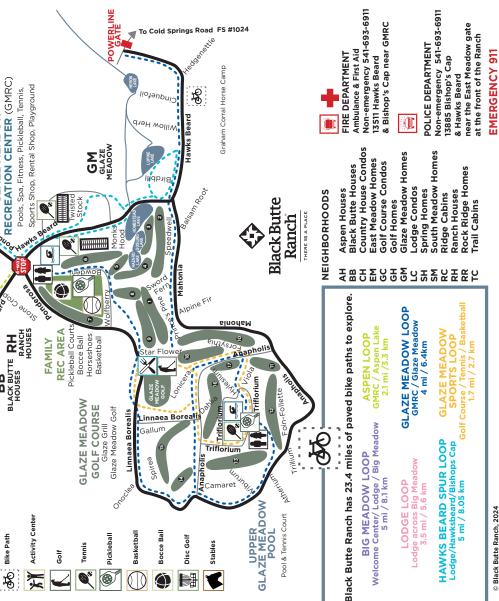

# **Be Prepared for Emergencies**

### **BE READY. GET SET. GO!** Know evacuation levels and follow advice of emergency officials

# Level 1 BE READY

| <b>BE AWARE –</b> | DANGER IN | THE AREA | PREPARE TO | <b>EVACUATE</b> |
|-------------------|-----------|----------|------------|-----------------|
|                   |           |          |            |                 |

- Monitor emergency services websites and local news media
- Opt-in with Deschutes County to receive local Emergency Alerts
- Have your Emergency Plan and Go-Kit ready

# Level 2 GET SET

### SIGNIFICANT DANGER IN THE AREA – PREPARE TO LEAVE

- Conditions can change rapidly this may be the only notice you receive
- Time to act follow your Emergency Plan
- Relocate to a safe place and let loved ones know you are safe

# Level 3 GO!

#### DANGER IS IMMINENT

- Leave without delay, it is unsafe to stay
- Do not gather belongings or stay to protect the home
- Emergency services may not be able to assist you

In the event of evacuation, signs will be placed on evacuation routes

### TO DO

- GET BBR POLICE ALERTS Send a text to 888777 with the message "BBRalerts"
- GET CENTRAL OREGON EMERGENCY ALERTS Send a text to 888777 with the message "COfire"
- DOWNLOAD THE BBR APP bbr-or.com/app
- BOOKMARK bbr-or.com/emergency

#### FIRE DEPARTMENT

13511 Hawks Beard and Bishop's CapEMT's and First Aid Room541-595-2288Non-Emergency Dispatch541-693-6911

#### POLICE SERVICES

13885 Bishops Cap near East Meadow GateOffice541-595-2191Officer on Duty (DIRECT)541-668-4058Non-Emergency Dispatch541-693-6911