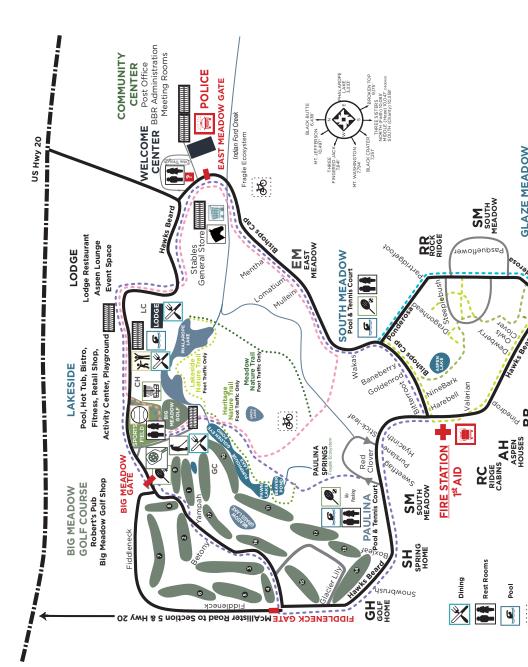

### WELCOME CENTER

541-595-1252 | 13899 Bishops Cap

When lobby is closed, use the Drive Through Window

Lobby / Drive-Thru 7am - 10pm Reservations 9am - 5pm

Gift Cards | Lodging Packages

# **OWNER SERVICES**

| 541-595-1527   71225 McAllister Rd (Sect 5) |              |  |
|---------------------------------------------|--------------|--|
| Office (M-F)                                | 6:30am - 5pm |  |
| Pit & Refuse (Daily)                        | 6:30am - 5pm |  |

### DINING

THE LODGE 12930 Hawks Beard

541-595-1260

LAKESIDE BISTRO 12934 Hawks Beard 541-595-1264

**ROBERT'S PUB** 13020 Hawks Beard 541-595-1240

 GLAZE GRILL

 13525 Ponderosa
 541-595-5953

**GMRC SNACK SHOP** 13695 Hawks Beard 541-595-5880

#### GOLF

BIG MEADOW GOLF 13020 Hawks Beard

541-595-1545

LITTLE MEADOW PUTTING COURSE 13020 Hawks Beard 541-595-1545

**GLAZE MEADOW GOLF** 13525 Ponderosa 541-595-1270

#### **RECREATION & EQUIPMENT RENTALS**

**BLACK BUTTE STABLES** 

13892 Bishops Cap 541-595-2061

GLAZE MEADOW REC CENTER DESK (GMRC) 13695 Hawks Beard 541-595-5881

GLAZE MEADOW EQUIPMENT RENTAL SHOP 13695 Hawks Beard (GMRC) 541-595-5877

 GLAZE MEADOW POOL

 13695 Hawks Beard
 541-595-5881

LAKESIDE HOT TUB | GYM | POOL 12938 Hawks Beard 541-595-1275

LAKESIDE ACTIVITY CENTER 12940 Hawks Beard 541-595-1282

PICKLEBALL | TENNIS 13695 Hawks Beard 541-595-1285

### LODGING

WELCOME CENTER 13899 Bishops Cap

541-595-1252

541-595-1264

541-595-1527

### RETAIL | SPA

GENERAL STORE 13890 Bishops Cap 541-595-1222 GLAZE MEADOW SPORTS SHOP

13695 Hawks Beard (GMRC) 541-595-1258

LAKESIDE BISTRO 12934 Hawks Beard

**SPA** 13695 Hawks Beard (GMRC) 541-595-5878

**BUSINESS, WEDDINGS & EVENTS** 

CATERING | MEETINGS | PICNIC SHELTER 541-595-1267

**POSTAL & BUSINESS CENTER** 541-595-1250 13895 Bishops Cap (in Community Center)

### HOMEOWNERS

| HOA ADMINISTRATION |              |
|--------------------|--------------|
| 13895 Bishops Cap  | 541-595-1505 |

OWNER SERVICES

EMERGENCY 911

#### FIRE DEPARTMENT

13511 Hawks Beard and Bishop's CapEMT's and First Aid Room541-595-2288Non-Emergency Dispatch541-693-6911

#### POLICE SERVICES

13885 Bishops Cap near East Meadow GateOffice541-595-2191Officer on Duty (DIRECT)541-668-4058Non-Emergency Dispatch541-693-6911