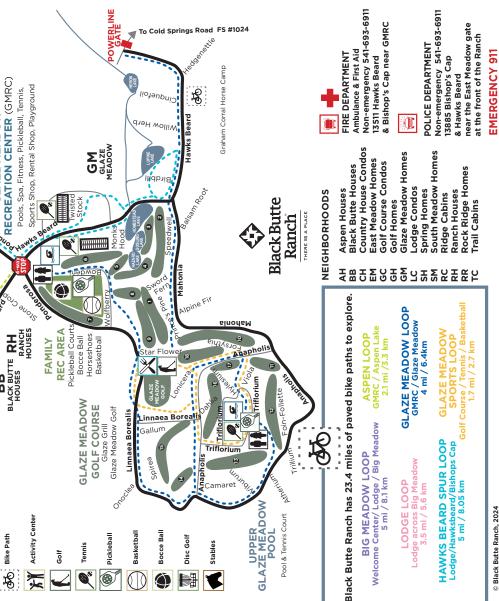

#### FIRE DEPARTMENT

13511 Hawks Beard and Bishop's CapEMT's and First Aid Room541-595-2288Non-Emergency Dispatch541-693-6911

#### POLICE SERVICES

13885 Bishops Cap near East Meadow GateOffice541-595-2191Officer on Duty (DIRECT)541-668-4058Non-Emergency Dispatch541-693-6911