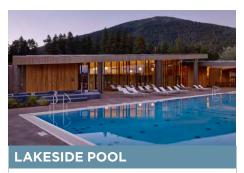

# 541-595-1275 | 12938 Hawks Beard

| Opens May 23   |            |
|----------------|------------|
| Daily          | 8am - 8pm  |
| Adult Lap Swim | 8am - 10am |
| Open Swim      | 10am - 8pm |

# LAKESIDE HOT TUB, SAUNA & EXERCISE ROOM

#### 541-595-1275 | 12938 Hawks Beard

| Daily 8am - 8pm |
|-----------------|
|-----------------|

- Kids welcome after 10am.
- Kids must be ages 15+ to use fitness equipment
- · Kids must be ages 7+ to use the hot tub
- Wipe down equipment after use
- Gain entry to facility with gate card or pin number.

#### **POOL & HOT TUB RULES**

- No Lifeguards on duty obey all posted rules & swim with a buddy
- Please watch & supervise your children
- · Adults only until 10am
- Kids 6 years & younger are NOT allowed in hot tub, sauna or steam room
- Kids 7 years & older must be supervised by an adult in hot tub, steam room or sauna
- Kids under 14 must be accompanied by an adult
- Bring your own towels
- · Pool furniture may not be reserved
- No glass or alcohol allowed

#### SLIDE RULES

- Parents or a responsible adult supervisor must supervise their children while using the slide & ensure that all posted rules are followed
- · One person at a time on the stairs & slide
- · Slide feet first only
- Slide one person at a time only
- Allow the previous user to clear the landing area before using slide
- · No climbing UP the slide
- No tubes/floats allowed on the slide
- · Do not somersault, twist, or dive
- Do not jump off the top of the slide
- Children ages 3-5 must have an adult with them
- Children under the age of 3 are not allowed