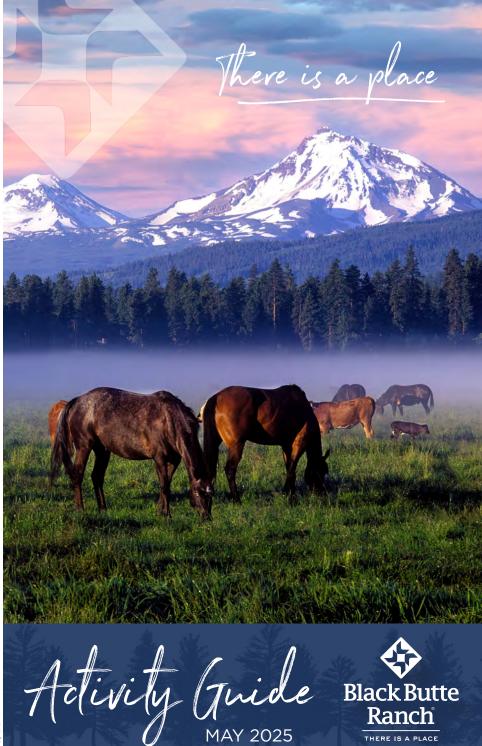

The Ranch is a stunning property & is a popular

place to photograph.

- All photo shoots (including still, video, drones, etc) require a permit in advance.
- BBR has a no drone photography policy.
- · BlackButteRanch. com/the-ranch /photo-shoot-rfp