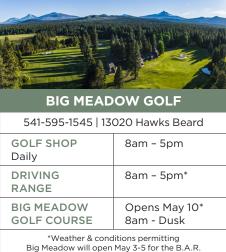

#### **GOLF BALL SALE**

Limited time offer: buy three dozen golf balls and get one dozen personalized golf balls FRFF!

Balls can be personalized with a logo and your initials or name. Callaway | 2/15-4/30 \$165. Call Tom at the Golf Shop (541-595-1545) to place your order on Callaway golf

541-595-1545 | 13020 Hawks Beard Adjacent to Big Meadow Clubhouse

**PUTTING COURSE** 

Opens April 5\* 10am - 5pm

\*Weather & conditions permitting