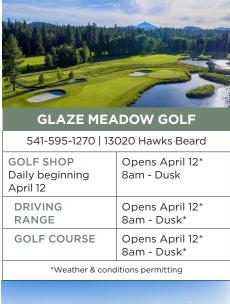

# **GLAZE GRILL**

Glaze Meadow Golf Shop 541-595-5953 | 13525 Ponderosa

April 12-30\* 7:30am - 5pm

\*Weather permitting

Hours may change without notice. We apologize in advance for any inconvenience.