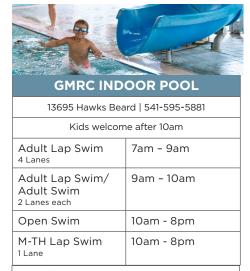

### **GMRC FITNESS**

13695 Hawks Beard | 541-595-5881

| Daily*                                 | 7am - 8pm                                                                       |
|----------------------------------------|---------------------------------------------------------------------------------|
| *Saturdays Barre<br>Above Class   \$18 | 10:15 – 11:15am<br>Online registration<br>required at www.life-<br>loveyoga.com |

#### GMRC HOT TUB | STEAM ROOM

13695 Hawks Beard | 541-595-5881

| Adults Only       | 7am - 10am |
|-------------------|------------|
| Families* Ages 7+ | 10am - 8pm |

- Adults only until 10am Kids under 18 are welcome at facilities after 10am
- Lifeguards are not on duty
- Obey all posted rules
- · No glass or alcohol allowed
- Kids under 14 must be accompanied by a responsible adult in the hot tub