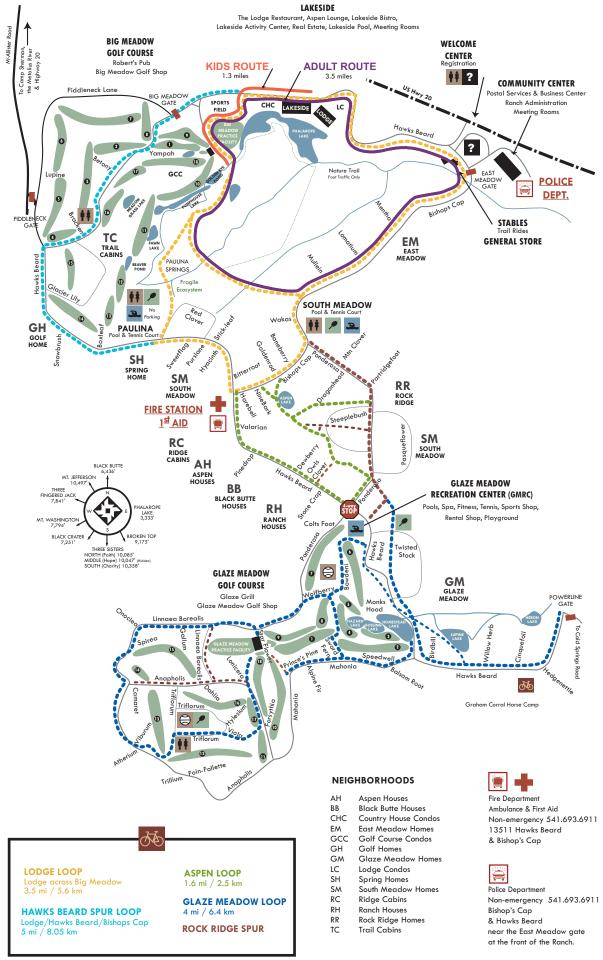

## THE WALK/RUN COURSE

1.3 miles

This course is geared for kids and walkers. Begin at the Lakeside Activity Center near the Lodge, and proceed west. Cross the road by the basketball court and follow bike path to the Big Meadow Clubhouse. Turn back and return to the Lakeside Activity Center by the same route.

## THE FUN RUN COURSE

3.5 miles

The course for adults begins at the Lakeside Activity Center near the Lodge. It proceeds on the bike path and crosses the road near the basketball court. Follow bike path, go around Big Meadow parking lot and across the meadow. Turn left after exiting the meadow. Follow path to the General Store area; proceed back to start area on the path.