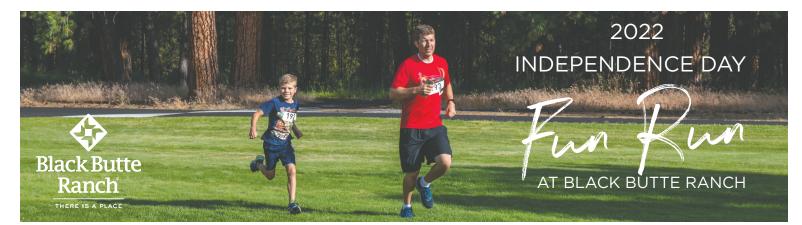

## THE FUN RUN COURSE

3.5 miles

The course for adults begins at the Lakeside Activity Center near the Lodge. It proceeds on the bike path and crosses the road near the basketball court. Follow bike path, go around Big Meadow parking lot and across the meadow. Turn left after exiting the meadow. Follow path to the General Store area; proceed back to start area on the path.

Registration: June 28-July 3 | LAC July 4 | 7:30am | LAC Fun Run: July 4 | 8am BBR Lakeside Activity Center

Fun Run Course Adults 3.5 miles Walk Course | Kids 12 & under 1.3 miles Registration - \$10

BBR Recreation Dept., PO Box 8000, BBR, OR 97759 541-595-1282 | Recreation@BlackButteRanch.com BlackButteRanch.com