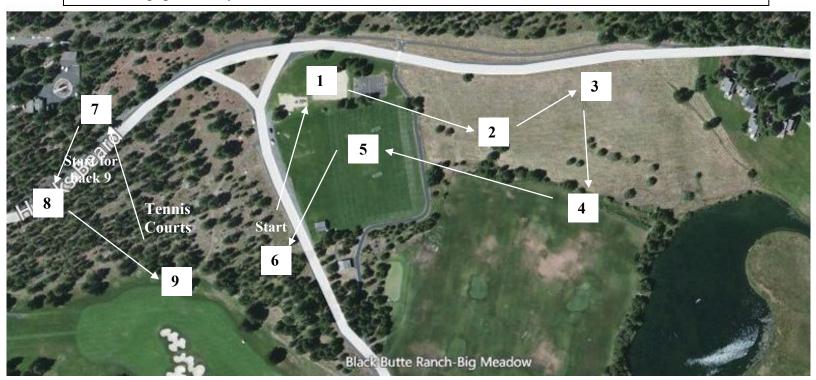

## **Black Butte Ranch Disc Golf Course**

Equipment may be rented at the Glaze Meadow Recreation Center Desk: 541-595-5881

Begin on the cement throwing pad to the left of the sports field restrooms.

Hole #7 – walk across the street and throw from the back corner of the tennis courts.

To play back 9, start on the cement throwing pad "Start for back 9" follow sequence on reverse side. Score card and Par on reverse side.

Please play safely. Never throw across the road. Watch out for cars, bicyclists, and pedestrians. If one of your discs goes into the driving range, DO NOT GO AFTER IT. Tell the Recreation Department and they will get it at the close of the day.

Back: (To play 18 holes, play the front 9 regularly, then start at the cement starting block labeled "Start for back 9" to continue for 18 holes. Sequence = 7,9,8,1, 4,2,3,5,6 (after hole 8, return to the throwing pad left of the restrooms for next hole)